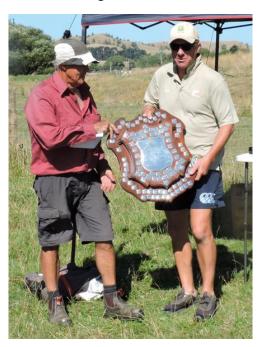

F-Open Champion Badge and the "Bush Cup" went to Ian Hughes with a score of 175.12