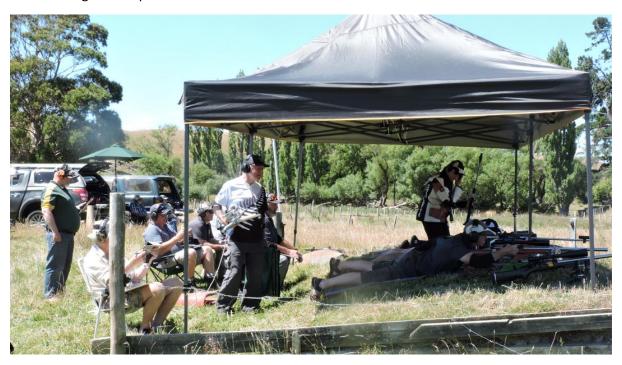

### Wairarapa Championship 30 January 2022

The day was picture perfect and hot with a predicted high of 30Deg C forecast. We were not disappointed. After recent issues with the e-targets much hard work on these and the targets paid off with things running as expected.

Our friends from the Cheltenham Rifle Club arrived with one of their marques to help keep shooters from burning to a crisp.

True to form the Longridge Range convoluted winds arrived shortly after shooting commenced. Only 1 possible score was recorded in the TR class (at 800 yards ... you have to read on to find out who!) and 2 in the F-Open Class (2 @ 800 and 1 at 900). After mid-day, the mayhem with the wind was switched up a notch and the ritual slaughter of scores commenced. There we one or two "gems" but even the most experienced of shooters suffered a degree of pain.