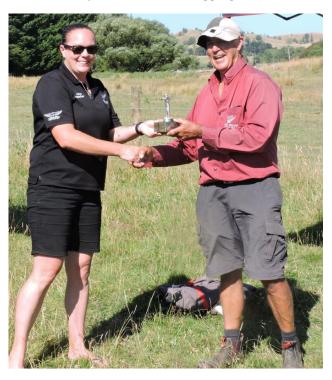

And now for the results...

FTR - Classic Champion Badge and Cup went to Conal Richardson with a score of 155.03

FTR Classic Runner up badge went to Butch Hamilton with a score of 154.06

F-PR Champion Badge and Cup went to Greg Hayes with a score of 156.06

F-Open Champion Badge and the "Bush Cup" went to Ian Hughes with a score of 175.12

# F – Open Runner-up Badge to Shaun Ellis:

B Grade - the Bidwell Shield and winners badge went to Owen Whiteman with a score of 140.07

C Grade badge to Barry Scott with a score of 131.05

The A Grade Champion Bidwell Belt and A grade Badge to Amy Hatcher with a score of 142.10

A Grade Runner-up the Bouzaid memorial Tray and A grade  $2^{nd}$  Place Badge went to Charlotte Flanagan with a score of 141.12.

A Grade 3<sup>rd</sup> Place Badge went to John Mclaren with a score of 139.03

### Aggregates:

A Grade 800/1000 Aggregate - Maunsell Cup went to Amy Hatcher with a score of 94.09

Nix Memorial Tray – Open to highest Longest Range score – Owen Whiteman with a score of 46.02

Athol Rhodes Memorial – Highest aggregate score for the Spring Championship & Wairarapa Championship combined went to Amy Hatcher with an aggregate 282.15