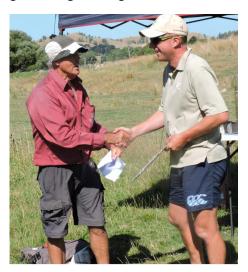

And now for the results...

FTR - Classic Champion Badge and Cup went to Conal Richardson with a score of 155.03

FTR Classic Runner up badge went to Butch Hamilton with a score of 154.06

F-PR Champion Badge and Cup went to Greg Hayes with a score of 156.06

F-Open Champion Badge and the "Bush Cup" went to Ian Hughes with a score of 175.12

# F – Open Runner-up Badge to Shaun Ellis:

B Grade - the Bidwell Shield and winners badge went to Owen Whiteman with a score of 140.07

C Grade badge to Barry Scott with a score of 131.05

The A Grade Champion Bidwell Belt and A grade Badge to Amy Hatcher with a score of 142.10

A Grade Runner-up the Bouzaid memorial Tray and A grade  $2^{nd}$  Place Badge went to Charlotte Flanagan with a score of 141.12.

A Grade 3<sup>rd</sup> Place Badge went to John Mclaren with a score of 139.03

### Aggregates:

A Grade 800/1000 Aggregate - Maunsell Cup went to Amy Hatcher with a score of 94.09

Nix Memorial Tray – Open to highest Longest Range score – Owen Whiteman with a score of 46.02

Athol Rhodes Memorial – Highest aggregate score for the Spring Championship & Wairarapa Championship combined went to Amy Hatcher with an aggregate 282.15