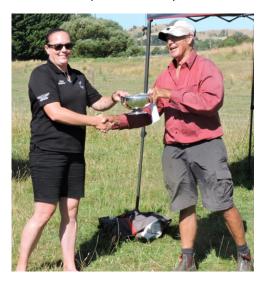

And now for the results...

FTR - Classic Champion Badge and Cup went to Conal Richardson with a score of 155.03

FTR Classic Runner up badge went to Butch Hamilton with a score of 154.06

F-PR Champion Badge and Cup went to Greg Hayes with a score of 156.06

F-Open Champion Badge and the "Bush Cup" went to Ian Hughes with a score of 175.12

# F – Open Runner-up Badge to Shaun Ellis:

B Grade - the Bidwell Shield and winners badge went to Owen Whiteman with a score of 140.07

C Grade badge to Barry Scott with a score of 131.05

The A Grade Champion Bidwell Belt and A grade Badge to Amy Hatcher with a score of 142.10

A Grade Runner-up the Bouzaid memorial Tray and A grade  $2^{nd}$  Place Badge went to Charlotte Flanagan with a score of 141.12.

A Grade 3<sup>rd</sup> Place Badge went to John Mclaren with a score of 139.03

### Aggregates:

A Grade 800/1000 Aggregate - Maunsell Cup went to Amy Hatcher with a score of 94.09

Nix Memorial Tray – Open to highest Longest Range score – Owen Whiteman with a score of 46.02

Athol Rhodes Memorial – Highest aggregate score for the Spring Championship & Wairarapa Championship combined went to Amy Hatcher with an aggregate 282.15